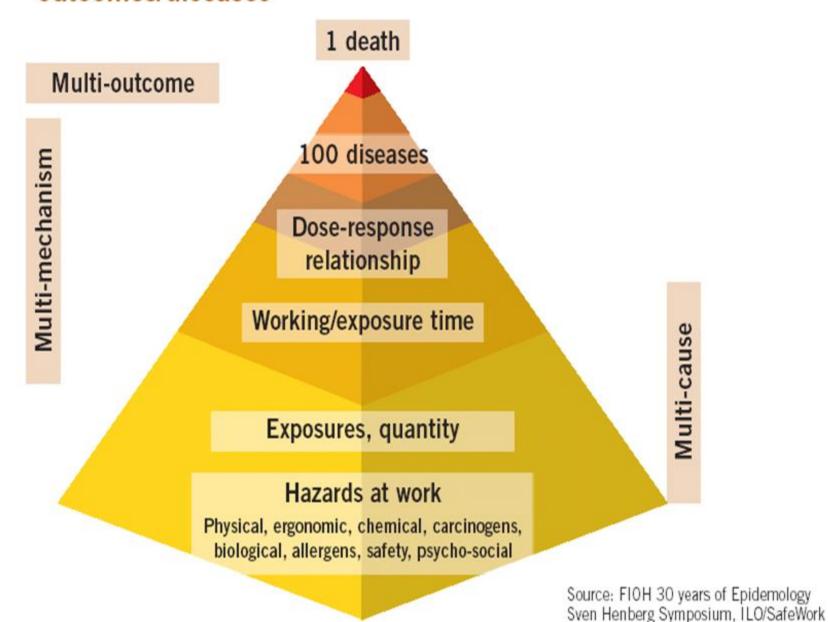

### Links between hazards, exposures and work-related negative outcomes/diseases