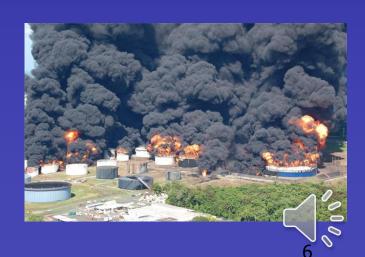

### Major incidents

Deepwater Horizon

Gulf of Mexico

April 2010

Nuclear power plant

**Fukushima** 

March 2011

Rescue of 33 miners