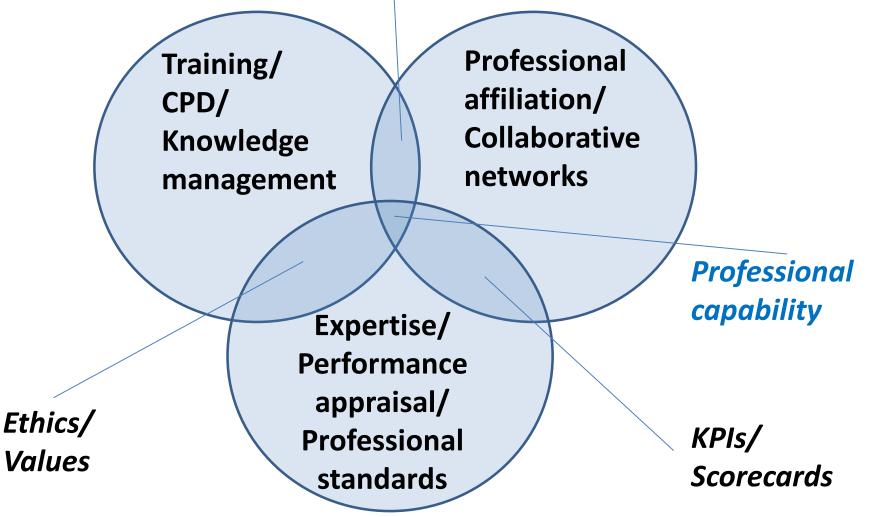

#### The 3 Cs

- Competency
- Capacity
- Capability

#### **Competency + Capacity = Capability**

Professional competence is the cornerstone, connecting personal capacity with organisational or institutional capability

#### **Professionalism: the Capability Fit**

SOPs, Good Practices, Certification